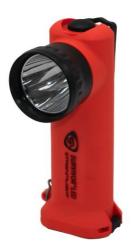

## **Survivor Z1 LED**

200042

- Extremely robust body made of nylon with stable spring clip
- Three different types of lighting: normal lighting, economy lighting, flashing lighting
- Protected against splash water, dust and dirt
- Scratch-proof lens
- ATEX-approved: II 2GEX e Ib IIb T4
- Lighting duration: 3.5h (standard operation), 10h (economy operation)
- Measurements: 17.9x7.3x7.3 cm (HxWxD)
- Weight: 508 g
- Battery: NiCi 4.8V / 1.8 Ah
- Protected according to IP 65

Replacement batteries and replacement lenses are also available as accessories for this hand lamp.

Article-No.: 200042